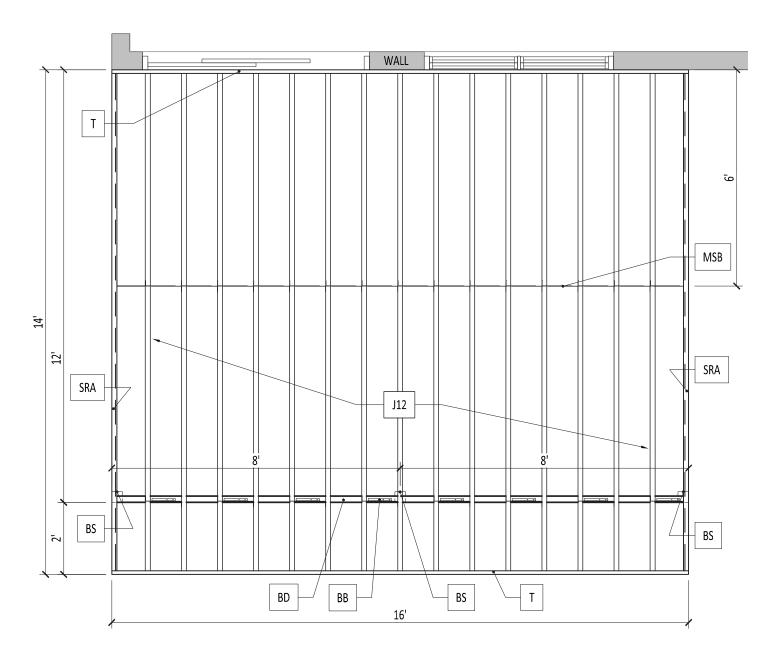

# 14' x 16' Frame

| Lege | Legend Key                                      |  |  |  |  |  |  |
|------|-------------------------------------------------|--|--|--|--|--|--|
| BB   | Trex Elevations Beam Blocking                   |  |  |  |  |  |  |
| BD   | Drop Trex Elevations Box Beam                   |  |  |  |  |  |  |
| BS   | Beam Support by Other                           |  |  |  |  |  |  |
| J12  | Trex Elevations Joist @ 12" OC                  |  |  |  |  |  |  |
| Т    | Trex Elevations Track                           |  |  |  |  |  |  |
| MSB  | Trex Elevations Mid Span Blocking               |  |  |  |  |  |  |
| SRA  | Side Rim Assembly (Track W/Joist nested inside) |  |  |  |  |  |  |

Design per Elevations Span Table: E-75, 75psf Total Design Load.

See Code Report CCRR-0186 and Trex Elevations Install Guide for details and notes.

Paper: Letter (8-1/2" x 11")

# 14' x 16' Frame