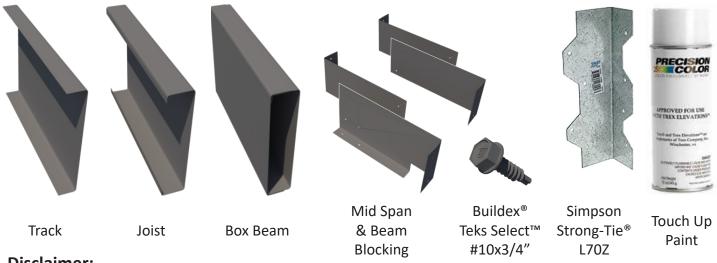

### **Typical Profiles & Accessories**

# 14' x 16' Frame

| Lege | Legend Key                                      |  |  |  |  |  |  |
|------|-------------------------------------------------|--|--|--|--|--|--|
| BB   | Trex Elevations Beam Blocking                   |  |  |  |  |  |  |
| BD   | Drop Trex Elevations Box Beam                   |  |  |  |  |  |  |
| BS   | Beam Support by Other                           |  |  |  |  |  |  |
| J12  | Trex Elevations Joist @ 12" OC                  |  |  |  |  |  |  |
| Т    | Trex Elevations Track                           |  |  |  |  |  |  |
| MSB  | Trex Elevations Mid Span Blocking               |  |  |  |  |  |  |
| SRA  | Side Rim Assembly (Track W/Joist nested inside) |  |  |  |  |  |  |