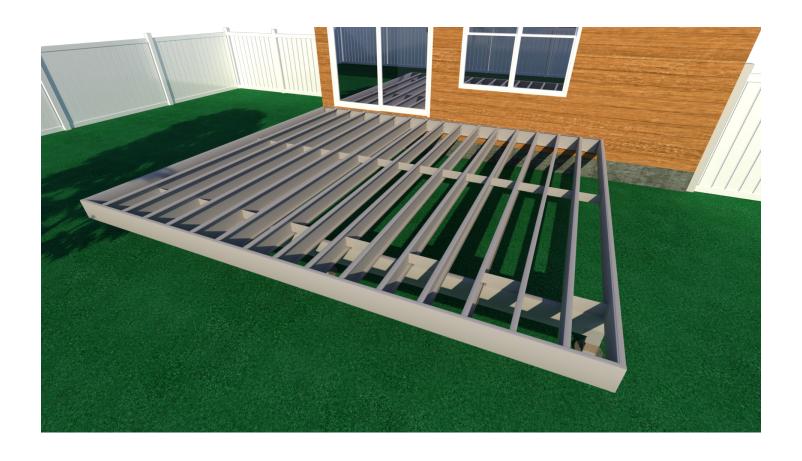

# 14' x 16' Frame

| Lege | Legend Key                                      |  |  |  |  |  |  |
|------|-------------------------------------------------|--|--|--|--|--|--|
| BB   | Trex Elevations Beam Blocking                   |  |  |  |  |  |  |
| BD   | Drop Trex Elevations Box Beam                   |  |  |  |  |  |  |
| BS   | Beam Support by Other                           |  |  |  |  |  |  |
| J12  | Trex Elevations Joist @ 12" OC                  |  |  |  |  |  |  |
| Т    | Trex Elevations Track                           |  |  |  |  |  |  |
| MSB  | Trex Elevations Mid Span Blocking               |  |  |  |  |  |  |
| SRA  | Side Rim Assembly (Track W/Joist nested inside) |  |  |  |  |  |  |

# 14' x 16' Frame