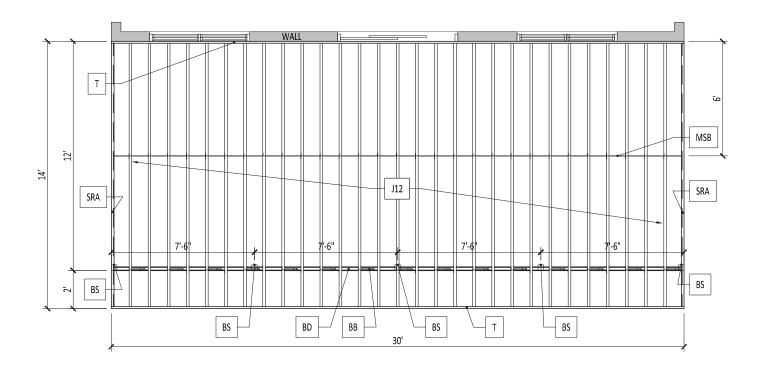

# 14' x 30' Frame

| Lege | Legend Key                                      |  |  |  |  |  |  |
|------|-------------------------------------------------|--|--|--|--|--|--|
| ВВ   | Trex Elevations Beam Blocking                   |  |  |  |  |  |  |
| BD   | Drop Trex Elevations Box Beam                   |  |  |  |  |  |  |
| BS   | Beam Support by Other                           |  |  |  |  |  |  |
| J12  | Trex Elevations Joist @ 12" OC                  |  |  |  |  |  |  |
| Т    | Trex Elevations Track                           |  |  |  |  |  |  |
| MSB  | Trex Elevations Mid Span Blocking               |  |  |  |  |  |  |
| SRA  | Side Rim Assembly (Track W/Joist nested inside) |  |  |  |  |  |  |

Design per Elevations Span Table: E-75, 75psf Total Design Load.

See Code Report CCRR-0186 and Trex Elevations Install Guide for details and notes.

Paper: Letter (8-1/2" x 11")

# 14' x 30' Frame