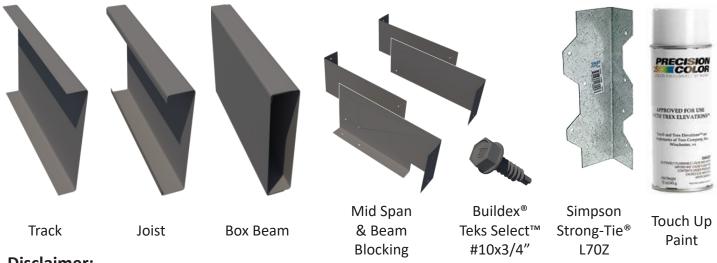

### **Typical Profiles & Accessories**

# 14' x 30' Frame

| Lege | Legend Key                                      |  |  |  |  |  |  |
|------|-------------------------------------------------|--|--|--|--|--|--|
| ВВ   | Trex Elevations Beam Blocking                   |  |  |  |  |  |  |
| BD   | Drop Trex Elevations Box Beam                   |  |  |  |  |  |  |
| BS   | Beam Support by Other                           |  |  |  |  |  |  |
| J12  | Trex Elevations Joist @ 12" OC                  |  |  |  |  |  |  |
| Т    | Trex Elevations Track                           |  |  |  |  |  |  |
| MSB  | Trex Elevations Mid Span Blocking               |  |  |  |  |  |  |
| SRA  | Side Rim Assembly (Track W/Joist nested inside) |  |  |  |  |  |  |