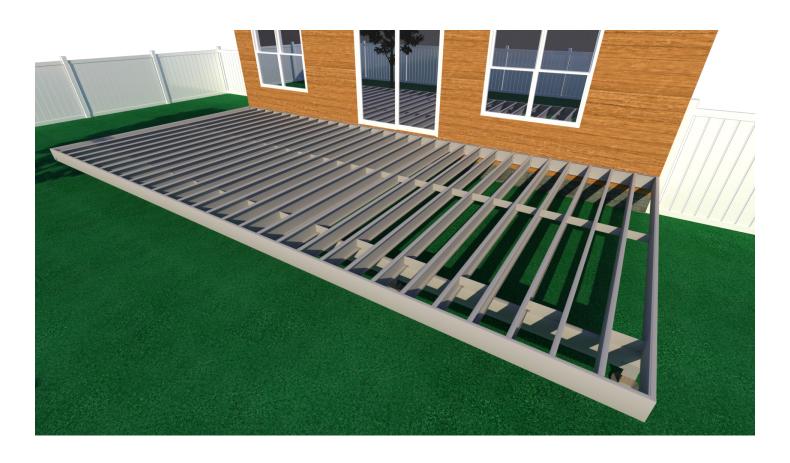

# 14' x 30' Frame

| Lege | Legend Key                                      |  |  |  |  |  |  |
|------|-------------------------------------------------|--|--|--|--|--|--|
| ВВ   | Trex Elevations Beam Blocking                   |  |  |  |  |  |  |
| BD   | Drop Trex Elevations Box Beam                   |  |  |  |  |  |  |
| BS   | Beam Support by Other                           |  |  |  |  |  |  |
| J12  | Trex Elevations Joist @ 12" OC                  |  |  |  |  |  |  |
| Т    | Trex Elevations Track                           |  |  |  |  |  |  |
| MSB  | Trex Elevations Mid Span Blocking               |  |  |  |  |  |  |
| SRA  | Side Rim Assembly (Track W/Joist nested inside) |  |  |  |  |  |  |

# 14' x 30' Frame