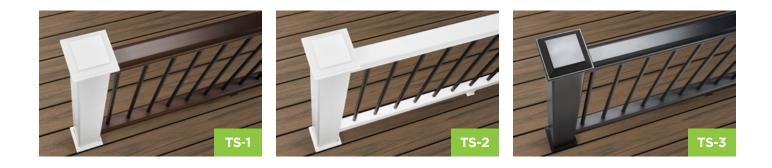

TREX SIGNATURE®

ROD RAIL

BETTER

GOOD

ALUMINUM: ROUND BALUSTERS

RAILING

**Trex**Transcend®

TIMELESS DESIGN YOU CAN TRUST-AND TAILOR

RAILING

EFFORTLESS STYLE, EXCEPTIONAL STRENGTH

Classic White

OTHER:

ROUND ALUMINUM BALUSTERS

RAILING

CLASSIC RAILS, POSTS AND BALUSTERS