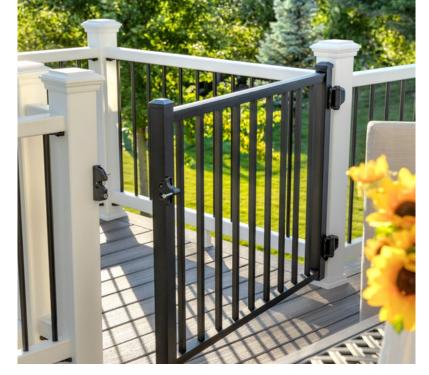

UND BALUSTERS

RAILING





**Trex**Transcend®

TIMELESS DESIGN YOU CAN TRUST-AND TAILOR



RAILING

EFFORTLESS STYLE, EXCEPTIONAL STRENGTH

Classic White

OTHER:



RAILING

THE SIMPLE CHOICE FOR YOUR BACKYARD

- Affordably accommodates a cocktail rail, a flat surface for drinks and more
- Quick, easy installation with external bracket system
- Adds a safe edge to any deck without breaking the budget

COMPOSITE ROUND ALUMINUM TOP & BOTTOM RAILS BALUSTERS



White

- Simple, streamlined railing that's as durable as its namesake decking
- On shelf in select Lowe's stores nationwide
- Available in 6-ft length

ROUND ALUMINUM BALUSTERS









RAILING

CLASSIC RAILS, POSTS AND BALUSTERS



# ADD the EXTRAS









# **Trex** Fascia

# **Trex**<sup>®</sup>Outdoor Lighting<sup>®</sup>











# **Trex** Gates

# **Trex**<sup>®</sup>Outdoor Furniture<sup>®</sup>





# READY TO BUILD? Lowe's makes it even easier





#### START-TO-FINISH PROJECT MANAGEMENT



LABOR GUARANTEE: ONE-YEAR WARRANTY

Get the job done right WITH A LOWE'S PRODUCT SPECIALIST



FINANCING OPTIONS



CONNECTIONS TO TRUSTED INDEPENDENT CONTRACTORS

# LET'S GET BUILDING



# SELECT A COLOR, find a designer-picked look

### DECKING & RAILING DUOS ······

| FOGGY  | CLAM       | SADDLE    | SPICED   |
|--------|------------|-----------|----------|
| WHARF  | SHELL      | (ENHANCE) | RUM      |
| ROCKY  | WINCHESTER | SADDLE    | WOODLAND |
| HARBOR | GREY       | (SELECT)  | BROWN    |
| GRAVEL | ROPE       | TIKI      | VINTAGE  |
| PATH   | SWING      | TORCH     | LANTERN  |
| PEBBLE | BEACH      | HAVA