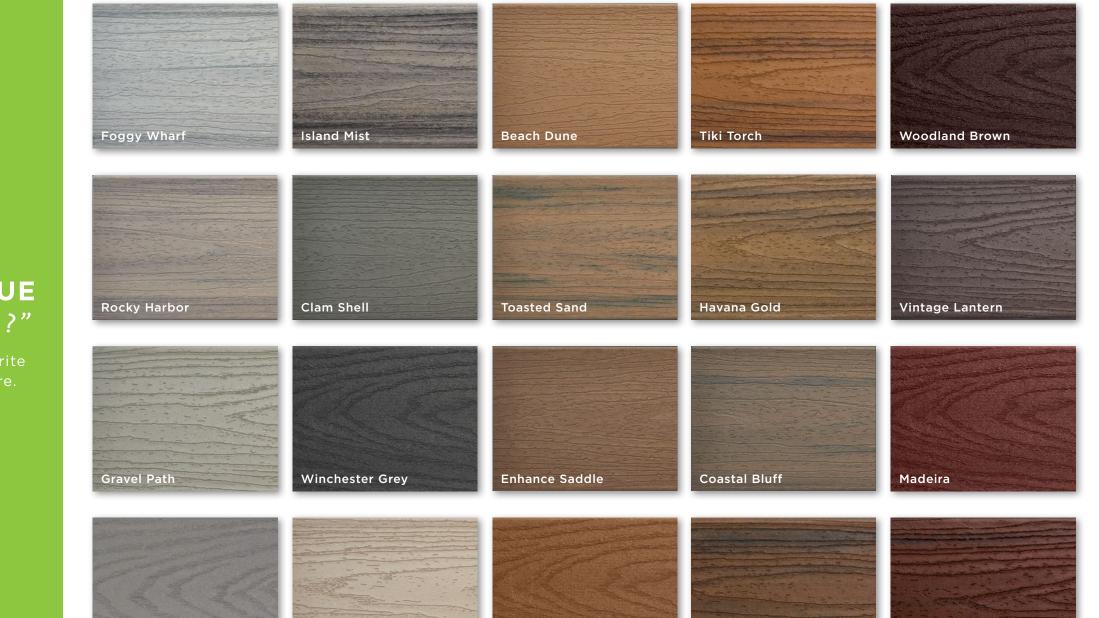

Select Saddle

Spiced Rum

Lava Rock

WHICH HUE says "you?"

Choose your favorite color to learn more.

Pebble Grey

**Rope Swing** 

### DECKING & RAILING DUOS ······

| FOGGY  | CLAM       | SADDLE    | SPICED   |
|--------|------------|-----------|----------|
| WHARF  | SHELL      | (ENHANCE) | RUM      |
| ROCKY  | WINCHESTER | SADDLE    | WOODLAND |
| HARBOR | GREY       | (SELECT)  | BROWN    |
| GRAVEL | ROPE       | TIKI      | VINTAGE  |
| PATH   | SWING      | TORCH     | LANTERN  |
| PEBBLE | BEACH      | HAVANA    | MADEIRA  |
| GREY   | DUNE       | GOLD      |          |
| ISLAND | TOASTED    | COASTAL   | LAVA     |
| MIST   | SAND       | BLUFF     | ROCK     |