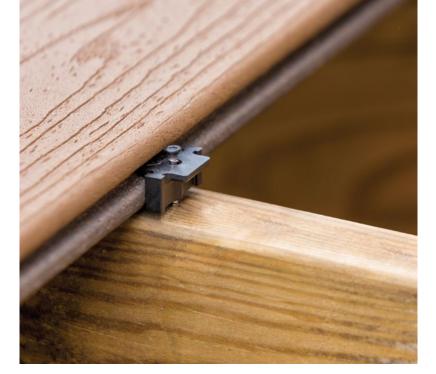

# Which decking collection SUITS YOUR BUILD?

ELEVATED AESTHETICS PAIRED WITH THE HIGHEST LEVEL OF PERFORMANCE

•• TREX HIDEAWAY® HIDDEN FASTENING SYSTEM

- Boards come in an array of rich multi-tonal colors inspired by exotic woods
- Unmatched performance: highly resistant to scuffs and scratches
- Features a luxurious grain pattern that lasts