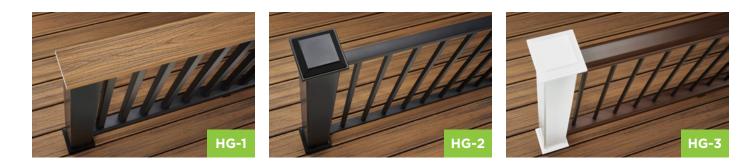

# Considering railing?

# A shortcut to style: DECKING & RAILING DUOS

#### Every Trex decking color comes with three pre-designed railings.

Design made easy—that's what you get with Trex Decking & Railing Duos. Simply choose your preferred decking color along with one of our railing recommendations. Each pairing is labeled with a unique code for easy ordering.

- Each product features aluminum rails and a different modern infill
- Includes Trex Signature<sup>®</sup> Aluminum Railing, Trex Signature<sup>®</sup> Rod Rail, Trex Signature<sup>®</sup> Mesh Railing and Trex Signature<sup>®</sup> Glass Railing