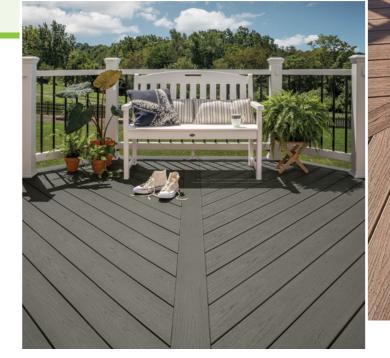

# Which decking collection SUITS YOUR BUILD?

ELEVATED AESTHETICS PAIRED WITH THE HIGHEST LEVEL OF PERFORMANCE

•• TREX HIDEAWAY® HIDDEN FASTENING SYSTEM

- Boards come in an array of rich multi-tonal colors inspired by exotic woods
- Unmatched performance: highly resistant to scuffs and scratches
- Features a luxurious grain pattern that lasts

A CLASSIC LOOK FOR UNCOMPROMISING HOMES

- Each board boasts consistent monochromatic color, end to end
- Unmatched performance: highly resistant to scuffs and scratches
- Features a luxurious grain pattern that lasts