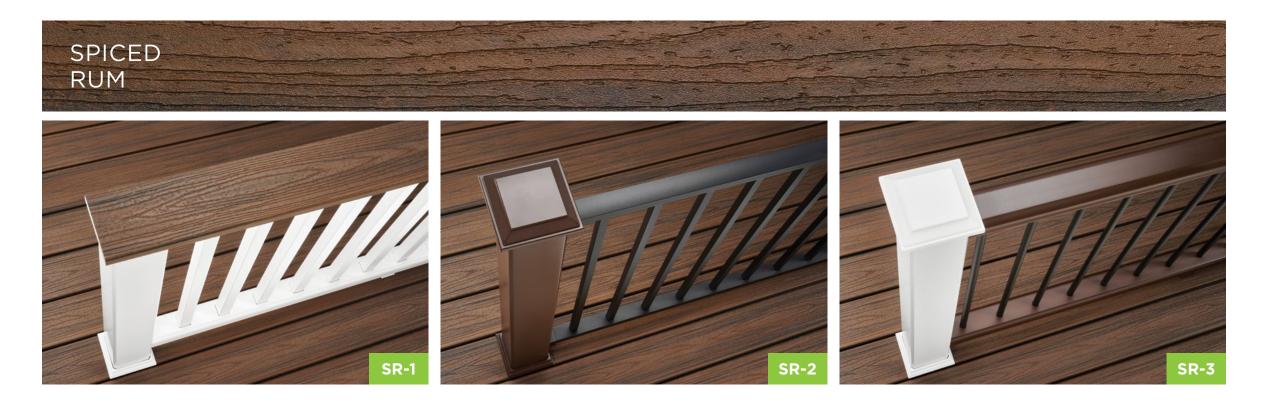

#### Every Trex decking color comes with three pre-designed railings.

Design made easy—that's what you get with Trex Decking & Railing Duos. Simply choose your preferred decking color along with one of our railing recommendations. Each pairing is labeled with a unique code for easy ordering.

# COASTAL BLUFF

SPICED RUM

WOODLAND BROWN