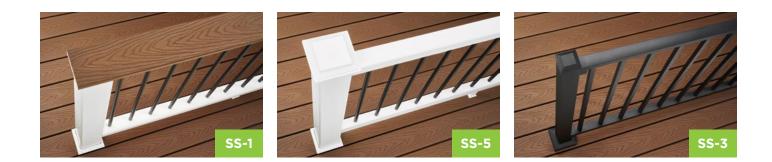

#### Every Trex decking color comes with three pre-designed railings.

Design made easy—that's what you get with Trex Decking & Railing Duos. Simply choose your preferred decking color along with one of our railing recommendations. Each pairing is labeled with a unique code for easy ordering.

- Each product features aluminum rails and a different modern infill
- Includes Trex Signature<sup>®</sup> Aluminum Railing, Trex Signature<sup>®</sup> Rod Rail, Trex Signature<sup>®</sup> Mesh Railing and Trex Signature<sup>®</sup> Glass Railing

#### ALUMINUM:

- All componentry available in mixand-match Earth Tones colors
- Accommodates a cocktail rail, a flat surface for drinks and more
- Style made easy: pre-designed railing kits eliminate guesswork