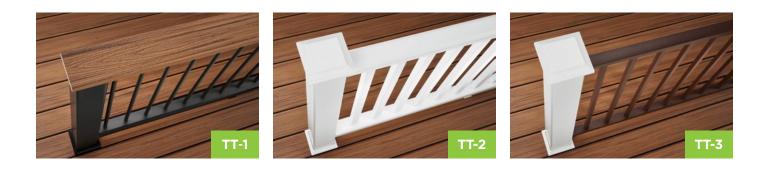

#### Every Trex decking color comes with three pre-designed railings.

Design made easy—that's what you get with Trex Decking & Railing Duos. Simply choose your preferred decking color along with one of our railing recommendations. Each pairing is labeled with a unique code for easy ordering.

- Each product features aluminum rails and a different modern infill
- Includes Trex Signature<sup>®</sup> Aluminum Railing, Trex Signature<sup>®</sup> Rod Rail, Trex Signature<sup>®</sup> Mesh Railing and Trex Signature<sup>®</sup> Glass Railing

#### ALUMINUM:

- All componentry available in mixand-match Earth Tones colors
- Accommodates a cocktail rail, a flat surface for drinks and more
- Style made easy: pre-designed railing kits eliminate guesswork