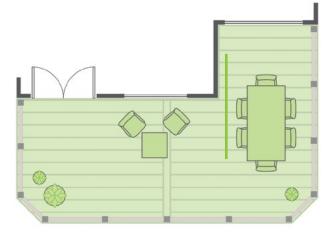

#### Beveled-Edge Deck

- Allows for large sitting area or several smaller spaces
- Works well with smaller to mid-sized homes of contemporary design
- Rounded corners open the view and décor possibilities