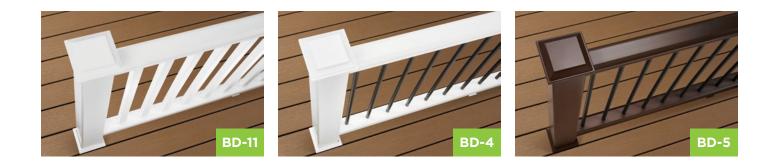

# A shortcut to style: DECKING & RAILING DUOS

#### Every Trex decking color comes with three pre-designed railings.

Design made easy—that's what you get with Trex Decking & Railing Duos. Simply choose your preferred decking color along with one of our railing recommendations. Each pairing is labeled with a unique code for easy ordering.

- Each product features aluminum rails and a different modern infill
- Includes Trex Signature<sup>®</sup> Aluminum Railing, Trex Signature<sup>®</sup> Rod Rail, Trex Signature<sup>®</sup> Mesh Railing and Trex Signature<sup>®</sup> Glass Railing

#### ALUMINUM:

- All componentry available in mixand-match Earth Tones colors
- Accommodates a cocktail rail, a flat surface for drinks and more
- Style made easy: pre-designed railing kits eliminate guesswork