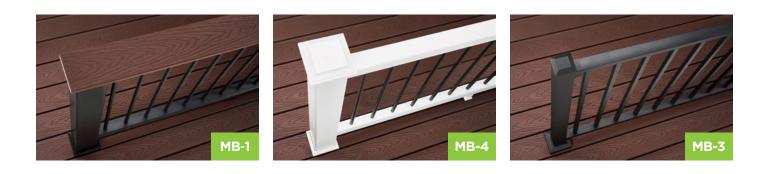

- Each product features aluminum rails and a different modern infill
- Includes Trex Signature<sup>®</sup> Aluminum Railing, Trex Signature<sup>®</sup> Rod Rail, Trex Signature<sup>®</sup> Mesh Railing and Trex Signature<sup>®</sup> Glass Railing

#### ALUMINUM:

- All componentry available in mixand-match Earth Tones colors
- Accommodates a cocktail rail, a flat surface for drinks and more
- Style made easy: pre-designed railing kits eliminate guesswork

ALUMINUM: ROUND BALUSTERS

RAILING

**Trex**Transcend®

TIMELESS DESIGN YOU CAN TRUST-AND TAILOR

RAILING

EFFORTLESS STYLE, EXCEPTIONAL STRENGTH

Classic White

OTHER: