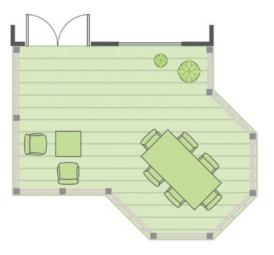

#### **Overlook Deck**

- Provides distinct spaces so you can get the most from your deck
- Works well with smaller to midsized homes with gardens or extended views
- Multi-side add-on makes for a cozy sitting or dining area