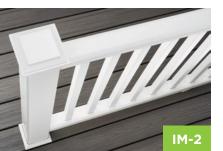

# Considering railing?

# A shortcut to style: DECKING & RAILING DUOS

#### Every Trex decking color comes with three pre-designed railings.

Design made easy—that's what you get with Trex Decking & Railing Duos. Simply choose your preferred decking color along with one of our railing recommendations. Each pairing is labeled with a unique code for easy ordering.