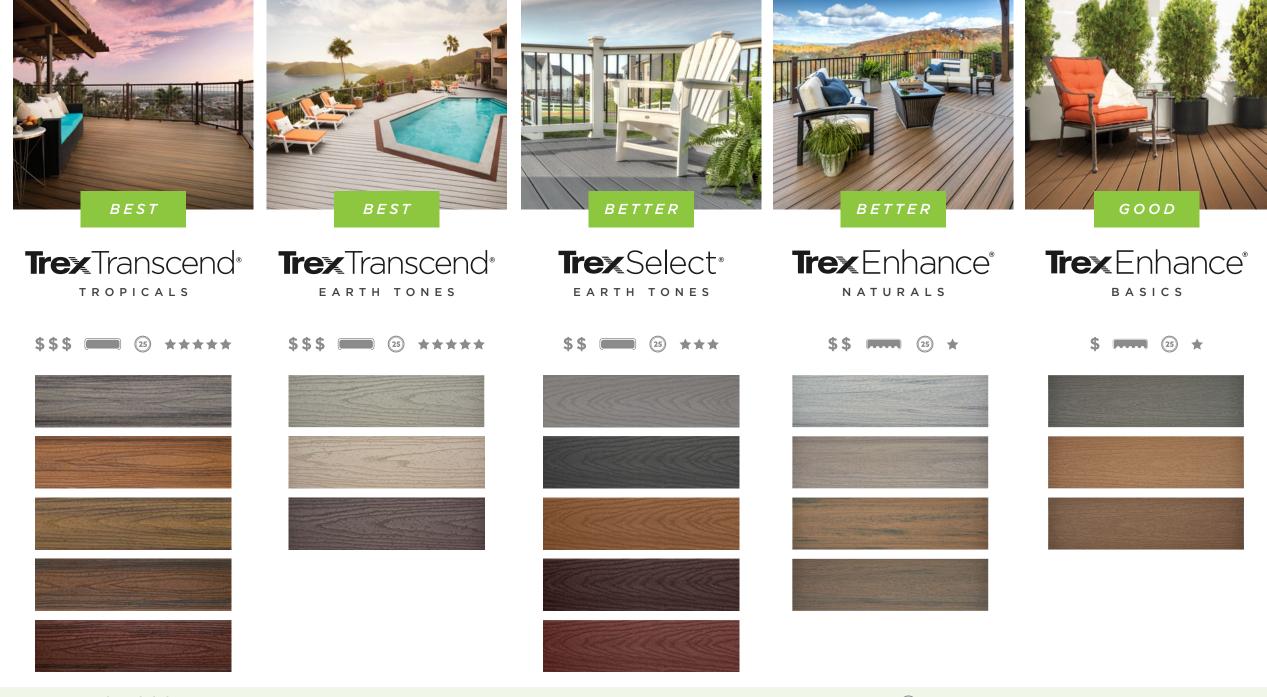

# Which decking collection SUITS YOUR BUILD?

ELEVATED AESTHETICS PAIRED WITH THE HIGHEST LEVEL OF PERFORMANCE

•• TREX HIDEAWAY® HIDDEN FASTENING SYSTEM

- Boards come in an array of rich multi-tonal colors inspired by exotic woods
- Unmatched performance: highly resistant to scuffs and scratches
- Features a luxurious grain pattern that lasts

A CLASSIC LOOK FOR UNCOMPROMISING HOMES

- Each board boasts consistent monochromatic color, end to end
- Unmatched performance: highly resistant to scuffs and scratches
- Features a luxurious grain pattern that lasts

#### EARTH TONES

THE PERFECT PAIRING OF PRICE

- The simple choice in composite decking offers both affordability and consistent performance
- Wide range of traditional, complementary colors
- Can be used for cocktail railing application

TREX® OUTDOORLIGHTING™ POST CAP LIGHT

.............

TRANNARANNOSAI

BEST

GOOD

THE BEAUTY OF WOOD WITH THE EASE OF COMPOSITE

- A long-lasting, worry-free alternative to wood
- Features an authentic wood-grain appearance

BEST

GOOD

•••• TREX® OUTDOOR FURNITURE™

EASIER TO MAINTAIN, EASIER TO AFFORD.

TREX<sup>®</sup> ENHANCE RAILING

• A long-lasting, worry-free alternative to wood

• Features an authentic wood-grain appearance

PRICE: **\$ - \$ \$ \$** 

BOARD PROFILES: SOLID FITTE SCALLOPED

LIMITED RESIDENTIAL AND FADE & STAIN WARRANTIES: (25)

SCRATCH RESISTANCE: ★ - ★★★★★