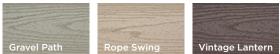

COMPOSITE: TOP & BOTTOM RAILS, SQUARE BALUSTERS

| Classic Charcoal Gravel | Rope  | Tree  | Vintage |
|-------------------------|-------|-------|---------|
| White Black Path        | Swing | House | Lantern |

# GRAVEL PATH

PEBBLE GREY

ISLAND MIST

CLAM SHELL

# ROPE SWING

BEACH DUNE

## VINTAGE LANTERN