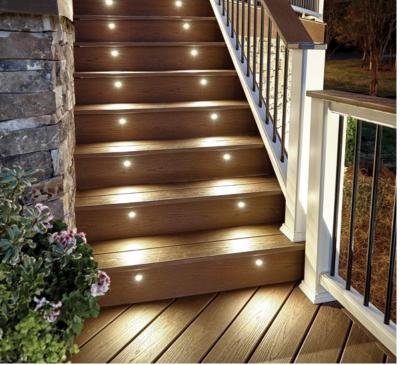

--|---------|
| White Black Path        | Swing | House | Lantern |

ALUMINUM: ROUND BALUSTERS

RAILING





**Trex**Transcend®

TIMELESS DESIGN YOU CAN TRUST-AND TAILOR



RAILING

EFFORTLESS STYLE, EXCEPTIONAL STRENGTH

Classic White

OTHER:



RAILING

THE SIMPLE CHOICE FOR YOUR BACKYARD

- Affordably accommodates a cocktail rail, a flat surface for drinks and more
- Quick, easy installation with external bracket system
- Adds a safe edge to any deck without breaking the budget

COMPOSITE ROUND ALUMINUM TOP & BOTTOM RAILS BALUSTERS



White

- Simple, streamlined railing that's as durable as its namesake decking
- On shelf in select Lowe's stores nationwide
- Available in 6-ft length

ROUND ALUMINUM BALUSTERS









RAILING

CLASSIC RAILS, POSTS AND BALUSTERS



# ADD the EXTRAS









# **Trex** Fascia

# **Trex**<sup>®</sup>Outdoor Lighting<sup>®</sup>











# **Trex** Gates

# **Trex**<sup>®</sup>Outdoor Furniture<sup>®</sup>





# READY TO BUILD? Lowe's makes it even easier





#### START-TO-FINISH PROJECT MANAGEMENT



LABOR GUARANTEE: ONE-YEAR WARRANTY

Get the job done right WITH A LOWE'S PRODUCT SPECIALIST



FINANCING OPTIONS



CONNECTIONS TO TRUSTED INDEPENDENT CONTRACTORS

# LET'S GET BUILDING



# SELECT A COLOR, find a designer-picked look

### DECKING & RAILING DUOS ······

| FOGGY  | CLAM       | SADDLE    | SPICED   |
|--------|------------|-----------|----------|
| WHARF  | SHELL      | (ENHANCE) | RUM      |
| ROCKY  | WINCHESTER | SADDLE    | WOODLAND |
| HARBOR | GREY       | (SELECT)  | BROWN    |
| GRAVEL | ROPE       | TIKI      | VINTA