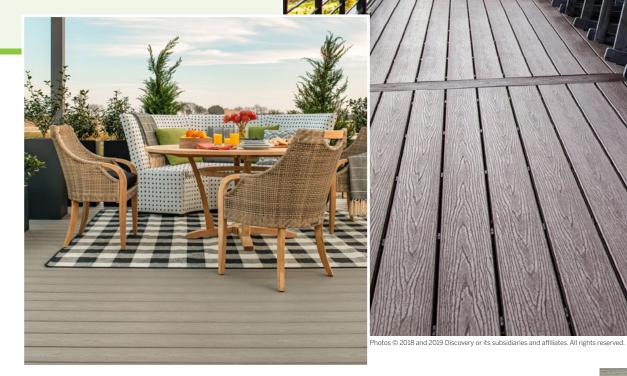

# Which decking collection SUITS YOUR BUILD?

ELEVATED AESTHETICS PAIRED WITH THE HIGHEST LEVEL OF PERFORMANCE

•• TREX HIDEAWAY® HIDDEN FASTENING SYSTEM

- Boards come in an array of rich multi-tonal colors inspired by exotic woods
- Unmatched performance: highly resistant to scuffs and scratches
- Features a luxurious grain pattern that lasts

A CLASSIC LOOK FOR UNCOMPROMISING HOMES

- Each board boasts consistent monochromatic color, end to end
- Unmatched performance: highly resistant to scuffs and scratches
- Features a luxurious grain pattern that lasts