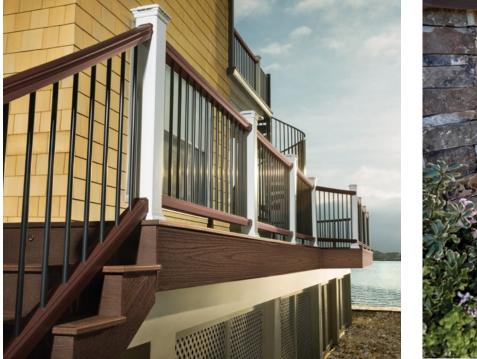

# Considering railing?

# A shortcut to style: DECKING & RAILING DUOS

#### Every Trex decking color comes with three pre-designed railings.

Design made easy—that's what you get with Trex Decking & Railing Duos. Simply choose your preferred decking color along with one of our railing recommendations. Each pairing is labeled with a unique code for easy ordering.