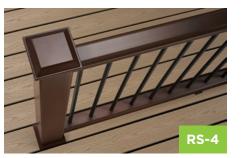

# Considering railing?

# A shortcut to style: DECKING & RAILING DUOS

#### Every Trex decking color comes with three pre-designed railings.

Design made easy—that's what you get with Trex Decking & Railing Duos. Simply choose your preferred decking color along with one of our railing recommendations. Each pairing is labeled with a unique code for easy ordering.