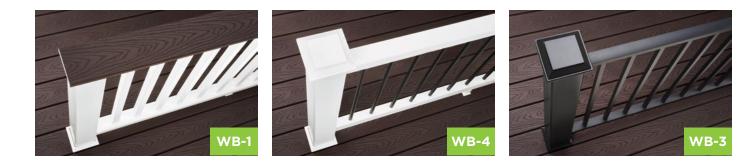

# Considering railing?

# A shortcut to style: DECKING & RAILING DUOS

#### Every Trex decking color comes with three pre-designed railings.

Design made easy—that's what you get with Trex Decking & Railing Duos. Simply choose your preferred decking color along with one of our railing recommendations. Each pairing is labeled with a unique code for easy ordering.

- Each product features aluminum rails and a different modern infill
- Includes Trex Signature<sup>®</sup> Aluminum Railing, Trex Signature<sup>®</sup> Rod Rail, Trex Signature<sup>®</sup> Mesh Railing and Trex Signature<sup>®</sup> Glass Railing