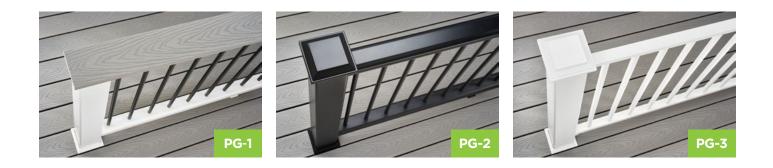

# Considering railing?

# A shortcut to style: DECKING & RAILING DUOS

#### Every Trex decking color comes with three pre-designed railings.

Design made easy—that's what you get with Trex Decking & Railing Duos. Simply choose your preferred decking color along with one of our railing recommendations. Each pairing is labeled with a unique code for easy ordering.