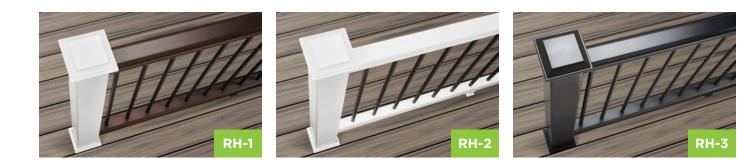

# Considering railing?

# A shortcut to style: DECKING & RAILING DUOS

#### Every Trex decking color comes with three pre-designed railings.

Design made easy—that's what you get with Trex Decking & Railing Duos. Simply choose your preferred decking color along with one of our railing recommendations. Each pairing is labeled with a unique code for easy ordering.

- Each product features aluminum rails and a different modern infill
- Includes Trex Signature<sup>®</sup> Aluminum Railing, Trex Signature<sup>®</sup> Rod Rail, Trex Signature<sup>®</sup> Mesh Railing and Trex Signature<sup>®</sup> Glass Railing