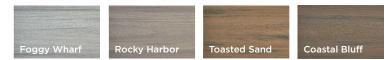

### DECKING & RAILING DUOS ······

| FOGGY  | CLAM       | SADDLE    | SPICED   |
|--------|------------|-----------|----------|
| WHARF  | SHELL      | (ENHANCE) | RUM      |
| ROCKY  | WINCHESTER | SADDLE    | WOODLAND |
| HARBOR | GREY       | (SELECT)  | BROWN    |
| GRAVEL | ROPE       | TIKI      | VINTAGE  |
| PATH   | SWING      | TORCH     | LANTERN  |
| PEBBLE | BEACH      | HAVANA    | MADEIRA  |
| GREY   | DUNE       | GOLD      |          |
| ISLAND | TOASTED    | COASTAL   | LAVA     |
| MIST   | SAND       | BLUFF     | ROCK     |

# FOGGY WHARF

# ROCKY HARBOR

# TOASTED SAND

SADDLE (ENHANCE)

SADDLE (SELECT)