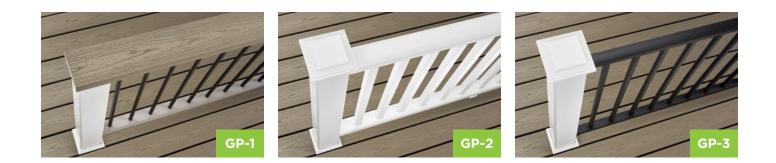

# Considering railing?

# A shortcut to style: DECKING & RAILING DUOS

#### Every Trex decking color comes with three pre-designed railings.

Design made easy—that's what you get with Trex Decking & Railing Duos. Simply choose your preferred decking color along with one of our railing recommendations. Each pairing is labeled with a unique code for easy ordering.

#### ALUMINUM:

- All componentry available in mixand-match Earth Tones colors
- Accommodates a cocktail rail, a flat surface for drinks and more
- Style made easy: pre-designed railing kits eliminate guesswork