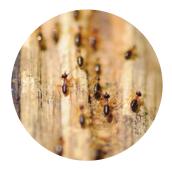

# LOOK OF WOOD

WITHOUT ALL THE WORRY

WON'T ROT, WARP OR SPLINTER

WON'T NEED SEASONAL PAINTING, SEALING OR STAINING HERE'S WHY TREX outdecks wood

WON'T FADE OR STAIN

WON'T BECOME FOOD FOR TERMITES What to consider when comparing TREX VS. WOOD

•••••• start with ••••••

MAINTENANCE TIME

Wood decks require extensive upkeep—

from sanding to staining to painting. Trex was engineered to avoid the