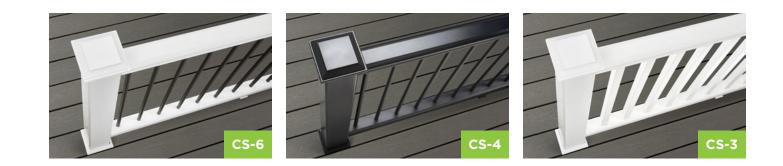

#### ALUMINUM:

- All componentry available in mixand-match Earth Tones colors
- Accommodates a cocktail rail, a flat surface for drinks and more
- Style made easy: pre-designed railing kits eliminate guesswork

ALUMINUM: ROUND BALUSTERS

RAILING

**Trex**Transcend®

TIMELESS DESIGN YOU CAN TRUST-AND TAILOR

RAILING

EFFORTLESS STYLE, EXCEPTIONAL STRENGTH

Classic White

OTHER:

RAILING

THE SIMPLE CHOICE FOR YOUR BACKYARD

- Affordably accommodates a cocktail rail, a flat surface for drinks and more
- Quick, easy installation with external bracket system
- Adds a safe edge to any deck without breaking the budget

COMPOSITE ROUND ALUMINUM TOP & BOTTOM RAILS BALUSTERS

White

- Simple, streamlined railing that's as durable as its namesake decking
- On shelf in select Lowe's stores nationwide
- Available in 6-ft length

ROUND ALUMINUM BALUSTERS

RAILING

CLASSIC RAILS, POSTS AND BALUSTERS