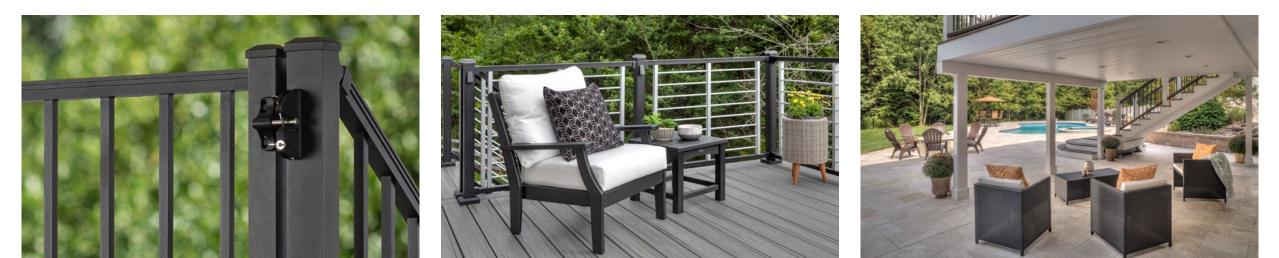

# Considering railing?

# A shortcut to style: DECKING & RAILING DUOS

#### Every Trex decking color comes with three pre-designed railings.

Design made easy—that's what you get with Trex Decking & Railing Duos. Simply choose your preferred decking color along with one of our railing recommendations. Each pairing is labeled with a unique code for easy ordering.