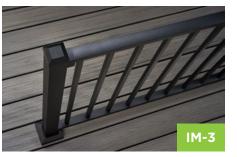

# Considering railing?

# A shortcut to style: DECKING & RAILING DUOS

#### Every Trex decking color comes with three pre-designed railings.

Design made easy—that's what you get with Trex Decking & Railing Duos. Simply choose your preferred decking color along with one of our railing recommendations. Each pairing is labeled with a unique code for easy ordering.

- Each product features aluminum rails and a different modern infill
- Includes Trex Signature<sup>®</sup> Aluminum Railing, Trex Signature<sup>®</sup> Rod Rail, Trex Signature<sup>®</sup> Mesh Railing and Trex Signature<sup>®</sup> Glass Railing