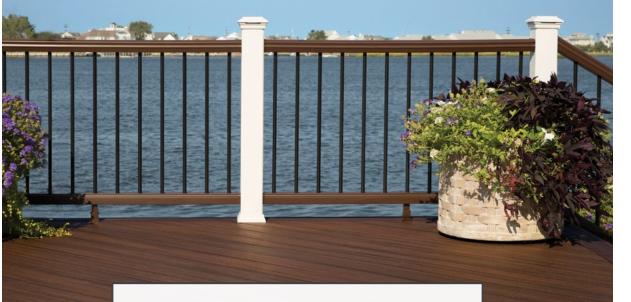

# Which decking collection SUITS YOUR BUILD?

ELEVATED AESTHETICS PAIRED WITH THE HIGHEST LEVEL OF PERFORMANCE

•• TREX HIDEAWAY® HIDDEN FASTENING SYSTEM

- Boards come in an array of rich multi-tonal colors inspired by exotic woods
- Unmatched performance: highly resistant to scuffs and scratches
- Features a luxurious grain pattern that lasts

A CLASSIC LOOK FOR UNCOMPROMISING HOMES

- Each board boasts consistent monochromatic color, end to end
- Unmatched performance: highly resistant to scuffs and scratches
- Features a luxurious grain pattern that lasts