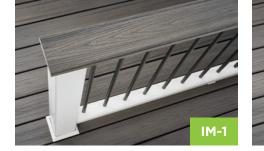

# Considering railing?

# A shortcut to style: DECKING & RAILING DUOS

#### Every Trex decking color comes with three pre-designed railings.

Design made easy—that's what you get with Trex Decking & Railing Duos. Simply choose your preferred decking color along with one of our railing recommendations. Each pairing is labeled with a unique code for easy ordering.