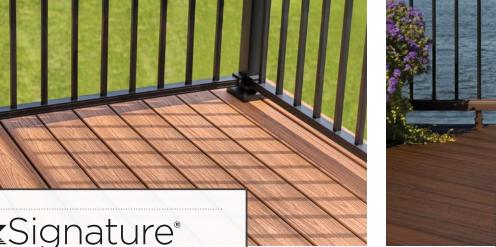

# Which decking collection SUITS YOUR BUILD?

ELEVATED AESTHETICS PAIRED WITH THE HIGHEST LEVEL OF PERFORMANCE

•• TREX HIDEAWAY® HIDDEN FASTENING SYSTEM

- Boards come in an array of rich multi-tonal colors inspired by exotic woods
- Unmatched performance: highly resistant to scuffs and scratches
- Features a luxurious grain pattern that lasts