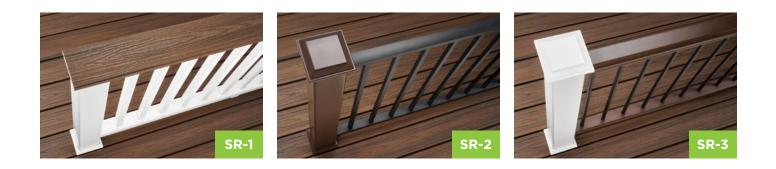

# Considering railing?

# A shortcut to style: DECKING & RAILING DUOS

#### Every Trex decking color comes with three pre-designed railings.

Design made easy—that's what you get with Trex Decking & Railing Duos. Simply choose your preferred decking color along with one of our railing recommendations. Each pairing is labeled with a unique code for easy ordering.

- Each product features aluminum rails and a different modern infill
- Includes Trex Signature<sup>®</sup> Aluminum Railing, Trex Signature<sup>®</sup> Rod Rail, Trex Signature<sup>®</sup> Mesh Railing and Trex Signature<sup>®</sup> Glass Railing