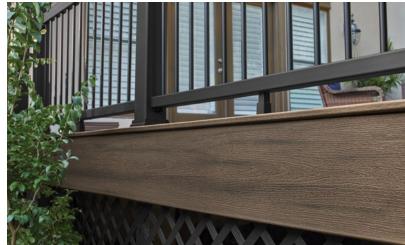

: ROUND BALUSTERS

RAILING





**Trex**Transcend®

TIMELESS DESIGN YOU CAN TRUST-AND TAILOR



RAILING

EFFORTLESS STYLE, EXCEPTIONAL STRENGTH

Classic White

OTHER:



RAILING

THE SIMPLE CHOICE FOR YOUR BACKYARD

- Affordably accommodates a cocktail rail, a flat surface for drinks and more
- Quick, easy installation with external bracket system
- Adds a safe edge to any deck without breaking the budget

COMPOSITE ROUND ALUMINUM TOP & BOTTOM RAILS BALUSTERS



White

- Simple, streamlined railing that's as durable as its namesake decking
- On shelf in select Lowe's stores nationwide
- Available in 6-ft length

ROUND ALUMINUM BALUSTERS









RAILING

CLASSIC RAILS, POSTS AND BALUSTERS



# ADD the EXTRAS









# **Trex** Fascia

# **Trex**<sup>®</sup>Outdoor Lighting<sup>®</sup>











# **Trex** Gates

# **Trex**<sup>®</sup>Outdoor Furniture<sup>®</sup>





# READY TO BUILD? Lowe's makes it even easier





#### START-TO-FINISH PROJECT MANAGEMENT



LABOR GUARANTEE: ONE-YEAR WARRANTY

Get the job done right WITH A LOWE'S PRODUCT SPECIALIST



FINANCING OPTIONS



CONNECTIONS TO TRUSTED INDEPENDENT CONTRACTORS

# LET'S GET BUILDING



# SELECT A COLOR, find a designer-picked look

### DECKING & RAILING DUOS ······

| FOGGY  | CLAM       | SADDLE    | SPICED   |
|--------|------------|-----------|----------|
| WHARF  | SHELL      | (ENHANCE) | RUM      |
| ROCKY  | WINCHESTER | SADDLE    | WOODLAND |
| HARBOR | GREY       | (SELECT)  | BROWN    |
| GRAVEL | ROPE       | TIKI      | VINTAGE  |
| PATH   | SWING      | TORCH     | LANTERN  |
| PEBBLE | BEACH      |