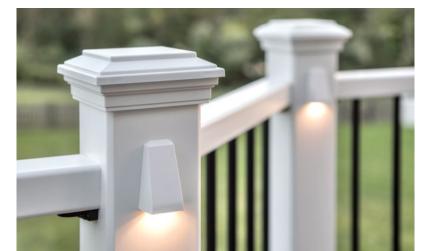

# **Trex**<sup>®</sup>Outdoor Lighting<sup>®</sup>

TREX® OUTDOORLIGHTING™ POST CAP LIGHT

.............

TRANNARANNOSAI

BEST

GOOD

THE BEAUTY OF WOOD WITH THE EASE OF COMPOSITE

- A long-lasting, worry-free alternative to wood
- Features an authentic wood-grain appearance