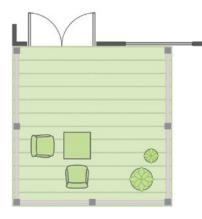

#### **Rectangle Deck**

- Offers room for outdoor eating and grilling
- Works well with smaller homes, rooftops or side yards
- Standard shape makes for a versatile, multi-use space