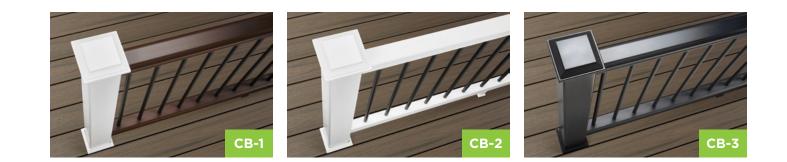

# Considering railing?

# A shortcut to style: DECKING & RAILING DUOS

#### Every Trex decking color comes with three pre-designed railings.

Design made easy—that's what you get with Trex Decking & Railing Duos. Simply choose your preferred decking color along with one of our railing recommendations. Each pairing is labeled with a unique code for easy ordering.

- Each product features aluminum rails and a different modern infill
- Includes Trex Signature<sup>®</sup> Aluminum Railing, Trex Signature<sup>®</sup> Rod Rail, Trex Signature<sup>®</sup> Mesh Railing and Trex Signature<sup>®</sup> Glass Railing