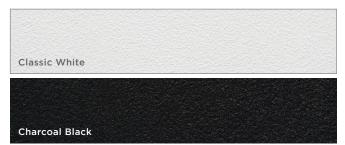

| LENGTHS                                                                           | COLORS   |
|-------------------|-------------|------------------------------------------------------------------------------------|-----------------------------------------------------------------------------------|----------|
| Glass Railing Kit | Horizontal  | 36" (914 mm)<br>42" (106 cm)                                                       | 6' (182 cm)                                                                       | WT<br>BK |
| Glass Panel       | Horizontal  | 36" Rail requires 32-5/16" Panel Height<br>42" Rail requires 38-5/16" Panel Height | Visit <b>glass.trex.com</b> to order custom glass panels and complete your build. |          |

#### COLORS

#### Aluminum



Other

Glass (infill only)

#### CODE REQUIREMENTS

Trex Signature Railing meets both IRC and IBC designated requirements in accordance with ICC-ES AC174 and ASTM D7032. Refer to Code Compliance Report CCRR-0202 for specific details.

#### HARDWARE

#### **Tabless Fixed Brackets**

Brackets with tabs removed to work with assembled panels, glass railing and mesh railing.

Includes 2 top rail brackets with covers, 2 bottom rail brackets with covers, 1 fastener pack and (2) 3M VHB adhesive tabs.



## QUESTIONS?

Connect with our pro services team at 1-800-BUY-TREX or customercare@trex.com