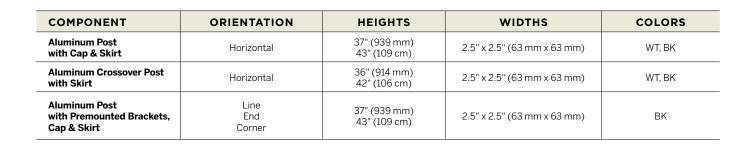

# **Trex**Signature®





# TREX SIGNATURE® GLASS RAILING EXCEPTIONAL STRENGTH, CONTEMPORARY FRAMING

Trex Signature railing is comprised of premium aluminum and finished with top-tier powder coating over all exposed surfaces. Exploring a range from contemporary to industrial designs, Trex Signature railing is offered in elegant neutrals and various configurations. With long-lasting beauty and unmatched durability, allow Signature railing to frame your view.

# RAILING COMPONENTS



Aluminum post with cap and skirt



Aluminum top and bottom rail



Aluminum crossover post with skirt



Aluminum posts with premounted brackets, cap and skirt



Glass panel



Mounting and

support hardware



### GLASS RAILING KIT

# GLASS PANEL



| glass.trex.com |  |
|----------------|--|
|                |  |

| COMPONENT         | ORIENTATION | HEIGHTS                                                                            | LENGTHS                                                                           | COLORS   |
|-------------------|-------------|------------------------------------------------------------------------------------|-----------------------------------------------------------------------------------|----------|
| Glass Railing Kit | Horizontal  | 36" (914 mm)<br>42" (106 cm)                                                       | 6' (182 cm)                                                                       | WT<br>BK |
| Glass P