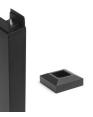

# RAILING COMPONENTS

Aluminum post with cap and skirt

Aluminum top and bottom rail

Aluminum crossover post with skirt

Aluminum posts with premounted brackets, cap and skirt

Glass panel

Mounting and

support hardware