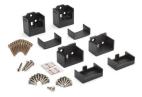

#### HARDWARE

#### **Tabless Fixed Brackets**

Brackets with tabs removed to work with assembled panels, glass railing and mesh railing.

Includes 2 top rail brackets with covers, 2 bottom rail brackets with covers, 1 fastener pack and (2) 3M VHB adhesive tabs.