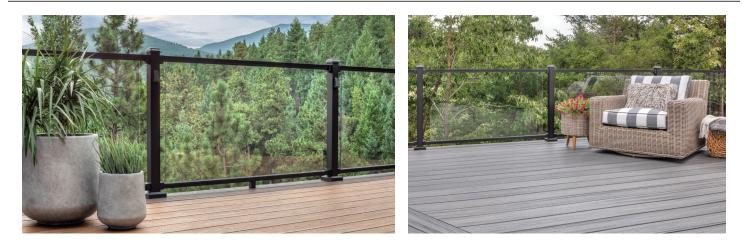

# TREX SIGNATURE® GLASS RAILING EXCEPTIONAL STRENGTH, CONTEMPORARY FRAMING

Trex Signature railing is comprised of premium aluminum and finished with top-tier powder coating over all exposed surfaces. Exploring a range from contemporary to industrial designs, Trex Signature railing is offered in elegant neutrals and various configurations. With long-lasting beauty and unmatched durability, allow Signature railing to frame your view.

### GLASS RAILING KIT

# GLASS PANEL

| glass.trex.com |  |
|----------------|--|
|                |  |

| COMPONENT         | ORIENTATION | HEIGHTS                                                                            | LENGTHS                                                                           | COLORS   |
|-------------------|-------------|------------------------------------------------------------------------------------|-----------------------------------------------------------------------------------|----------|
| Glass Railing Kit | Horizontal  | 36" (914 mm)<br>42" (106 cm)                                                       | 6' (182 cm)                                                                       | WT<br>BK |
| Glass Panel       | Horizontal  | 36" Rail requires 32-5/16" Panel Height<br>42" Rail requires 38-5/16" Panel Height | Visit <b>glass.trex.com</b> to order custom glass panels and complete your build. |          |