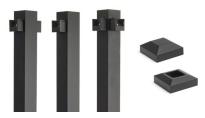

# RAILING COMPONENTS

Aluminum post with cap and skirt

Aluminum top and bottom rail

Aluminum crossover post with skirt

Aluminum posts with premounted brackets, cap and skirt

Glass panel

Mounting and

support hardware