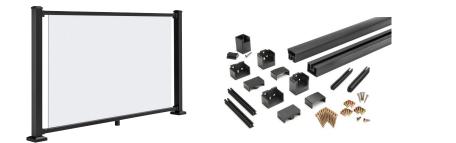

# RAILING COMPONENTS

Aluminum post with cap and skirt

Aluminum top and bottom rail

Aluminum crossover post with skirt

Aluminum posts with premounted brackets, cap and skirt

Glass panel

Mounting and

support hardware

### GLASS RAILING KIT

# GLASS PANEL

| glass.trex.com |  |
|----------------|--|
|                |  |

| COMPONENT         | ORIENTATION | HEIGHTS                                                                            | LENGTHS                                                                           | COLORS   |
|-------------------|-------------|------------------------------------------------------------------------------------|-----------------------------------------------------------------------------------|----------|
| Glass Railing Kit | Horizontal  | 36" (914 mm)<br>42" (106 cm)                                                       | 6' (182 cm)                                                                       | WT<br>BK |
| Glass Panel       | Horizontal  | 36" Rail requires 32-5/16" Panel Height<br>42" Rail requires 38-5/16" Panel Height | Visit <b>glass.trex.com</b> to order custom glass panels and complete your build. |          |