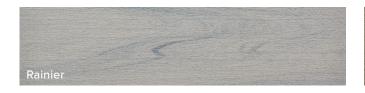

#### TREX TRANSCEND LINEAGE .94-IN X 5.5-IN GROOVED DECK BOARDS

| Item #        | Product Description                                         | Color    | Unit Pack |
|---------------|-------------------------------------------------------------|----------|-----------|
| RN010612TLG01 | .94-in x 5.5-in x 12-ft Grooved Transcend Rainier           | Rainier  | each      |
| RN010616TLG01 | .94-in x 5.5-in x 16-ft Grooved Transcend Rainier           | Rainier  | each      |
| RN010620TLG01 | .94-in x 5.5-in x 20-ft Grooved Transcend Rainier           | Rainier  | each      |
| BC010612TLG01 | .94-in x 5.5-in x 12-ft Grooved Transcend Biscayne          | Biscayne | each      |
| BC010616TLG01 | .94-in x 5.5-in x 16-ft Grooved Transcend Biscayne          | Biscayne | each      |
| BC010620TLG01 | .94-in x 5.5-in x 20-ft Grooved Transcend Biscayne          | Biscayne | each      |
| RN010612TLG48 | .94-in x 5.5-in x 12-ft Grooved Transcend Rainer – 48/BDL   | Rainier  | bdl       |
| RN010616TLG48 | .94-in x 5.5-in x 16-ft Grooved Transcend Rainer – 48/BDL   | Rainier  | bdl       |
| RN010620TLG48 | .94-in x 5.5-in x 20-ft Grooved Transcend Rainier – 48/BDL  | Rainier  | bdl       |
| BC010612TLG48 | .94-in x 5.5-in x 12-ft Grooved Transcend Biscayne – 48/BDL | Biscayne | bdl       |
| BC010616TLG48 | .94-in x 5.5-in x 16-ft Grooved Transcend Biscayne – 48/BDL | Biscayne | bdl       |
| BC010620TLG48 | .94-in x 5.5-in x 20-ft Grooved Transcend Biscayne – 48/BDL | Biscayne | bdl       |