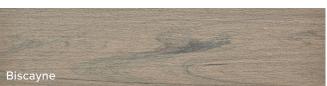

#### TREX TRANSCEND LINEAGE .94-IN X 5.5-IN GROOVED DECK BOARDS

| Item #        | Product Description                                         | Color    | Unit Pack |
|---------------|-------------------------------------------------------------|----------|-----------|
| RN010612TLG01 | .94-in x 5.5-in x 12-ft Grooved Transcend Rainier           | Rainier  | each      |
| RN010616TLG01 | .94-in x 5.5-in x 16-ft Grooved Transcend Rainier           | Rainier  | each      |
| RN010620TLG01 | .94-in x 5.5-in x 20-ft Grooved Transcend Rainier           | Rainier  | each      |
| BC010612TLG01 | .94-in x 5.5-in x 12-ft Grooved Transcend Biscayne          | Biscayne | each      |
| BC010616TLG01 | .94-in x 5.5-in x 16-ft Grooved Transcend Biscayne          | Biscayne | each      |
| BC010620TLG01 | .94-in x 5.5-in x 20-ft Grooved Transcend Biscayne          | Biscayne | each      |
| RN010612TLG48 | .94-in x 5.5-in x 12-ft Grooved Transcend Rainer – 48/BDL   | Rainier  | bdl       |
| RN010616TLG48 | .94-in x 5.5-in x 16-ft Grooved Transcend Rainer – 48/BDL   | Rainier  | bdl       |
| RN010620TLG48 | .94-in x 5.5-in x 20-ft Grooved Transcend Rainier – 48/BDL  | Rainier  | bdl       |
| BC010612TLG48 | .94-in x 5.5-in x 12-ft Grooved Transcend Biscayne – 48/BDL | Biscayne | bdl       |
| BC010616TLG48 | .94-in x 5.5-in x 16-ft Grooved Transcend Biscayne – 48/BDL | Biscayne | bdl       |
| BC010620TLG48 | .94-in x 5.5-in x 20-ft Grooved Transcend Biscayne – 48/BDL | Biscayne | bdl       |