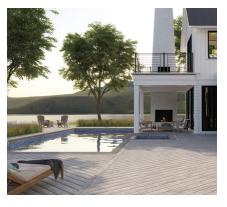

#### **COOLER UNDER THE SUN**

Reflects the sun and homeowners' sense of style. Transcend® Lineage™ is engineered to keep cooler, even on the hottest days.\*

## SUPERIOR DURABILITY

Transcend decking maintains its color and finish thanks to its unyielding shell protection which means less maintenance and easy upkeep.

\*Although Trex Transcend Lineage is designed to be cooler than most other composite decking products of a similar color, on a hot sunny day, it will get hot. On hot days, care should be taken to avoid extended contact between exposed skin and the deck surface, especially with young children and those with special needs.