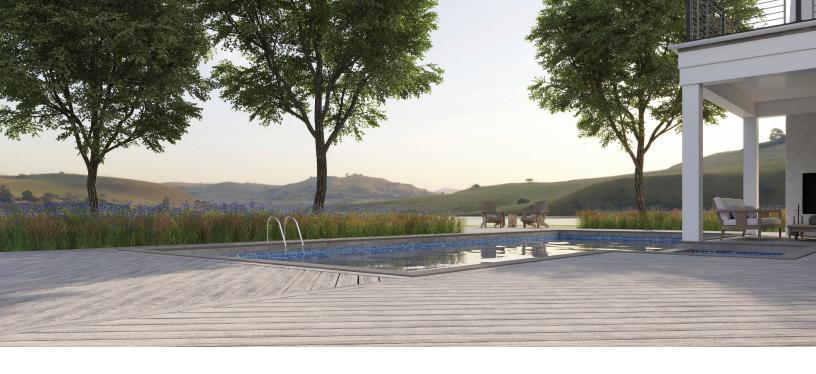

#### **COOLER UNDER THE SUN**

Reflects the sun and homeowners' sense of style. Transcend® Lineage™ is engineered to keep cooler, even on the hottest days.\*

## SUPERIOR DURABILITY

Transcend decking maintains its color and finish thanks to its unyielding shell protection which means less maintenance and easy upkeep.

\*Although Trex Transcend Lineage is designed to be cooler than most other composite decking products of a similar color, on a hot sunny day, it will get hot. On hot days, care should be taken to avoid extended contact between exposed skin and the deck surface, especially with young children and those with special needs.