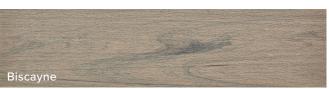

#### TREX TRANSCEND LINEAGE .94-IN X 5.5-IN GROOVED DECK BOARDS

| SOS Item # | Model ID #    | Product Description                                         | Color    | Unit Pack |
|------------|---------------|-------------------------------------------------------------|----------|-----------|
| 5175680    | RN010612TLG01 | .94-in x 5.5-in x 12-ft Grooved Transcend Rainier           | Rainier  | each      |
| 5175678    | RN010616TLG01 | .94-in x 5.5-in x 16-ft Grooved Transcend Rainier           | Rainier  | each      |
| 5175676    | RN010620TLG01 | .94-in x 5.5-in x 20-ft Grooved Transcend Rainier           | Rainier  | each      |
| 5175681    | BC010612TLG01 | .94-in x 5.5-in x 12-ft Grooved Transcend Biscayne          | Biscayne | each      |
| 5175679    | BC010616TLG01 | .94-in x 5.5-in x 16-ft Grooved Transcend Biscayne          | Biscayne | each      |
| 5175677    | BC010620TLG01 | .94-in x 5.5-in x 20-ft Grooved Transcend Biscayne          | Biscayne | each      |
| 5175686    | RN010612TLG48 | .94-in x 5.5-in x 12-ft Grooved Transcend Rainer – 48/BDL   | Rainier  | bdl       |
| 5175684    | RN010616TLG48 | .94-in x 5.5-in x 16-ft Grooved Transcend Rainer – 48/BDL   | Rainier  | bdl       |
| 5175682    | RN010620TLG48 | .94-in x 5.5-in x 20-ft Grooved Transcend Rainier – 48/BDL  | Rainier  | bdl       |
| 5175687    | BC010612TLG48 | .94-in x 5.5-in x 12-ft Grooved Transcend Biscayne – 48/BDL | Biscayne | bdl       |
| 5175685    | BC010616TLG48 | .94-in x 5.5-in x 16-ft Grooved Transcend Biscayne – 48/BDL | Biscayne | bdl       |
| 5175683    | BC010620TLG48 | .94-in x 5.5-in x 20-ft Grooved Transcend Biscayne – 48/BDL | Biscayne | bdl       |