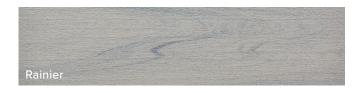

#### TREX TRANSCEND LINEAGE .94-IN X 5.5-IN GROOVED DECK BOARDS

| SOS Item # | Model ID #    | Product Description                                         | Color    | Unit Pack |
|------------|---------------|-------------------------------------------------------------|----------|-----------|
| 5175680    | RN010612TLG01 | .94-in x 5.5-in x 12-ft Grooved Transcend Rainier           | Rainier  | each      |
| 5175678    | RN010616TLG01 | .94-in x 5.5-in x 16-ft Grooved Transcend Rainier           | Rainier  | each      |
| 5175676    | RN010620TLG01 | .94-in x 5.5-in x 20-ft Grooved Transcend Rainier           | Rainier  | each      |
| 5175681    | BC010612TLG01 | .94-in x 5.5-in x 12-ft Grooved Transcend Biscayne          | Biscayne | each      |
| 5175679    | BC010616TLG01 | .94-in x 5.5-in x 16-ft Grooved Transcend Biscayne          | Biscayne | each      |
| 5175677    | BC010620TLG01 | .94-in x 5.5-in x 20-ft Grooved Transcend Biscayne          | Biscayne | each      |
| 5175686    | RN010612TLG48 | .94-in x 5.5-in x 12-ft Grooved Transcend Rainer – 48/BDL   | Rainier  | bdl       |
| 5175684    | RN010616TLG48 | .94-in x 5.5-in x 16-ft Grooved Transcend Rainer – 48/BDL   | Rainier  | bdl       |
| 5175682    | RN010620TLG48 | .94-in x 5.5-in x 20-ft Grooved Transcend Rainier – 48/BDL  | Rainier  | bdl       |
| 5175687    | BC010612TLG48 | .94-in x 5.5-in x 12-ft Grooved Transcend Biscayne – 48/BDL | Biscayne | bdl       |
| 5175685    | BC010616TLG48 | .94-in x 5.5-in x 16-ft Grooved Transcend Biscayne – 48/BDL | Biscayne | bdl       |
| 5175683    | BC010620TLG48 | .94-in x 5.5-in x 20-ft Grooved Transcend Biscayne – 48/BDL | Biscayne | bdl       |